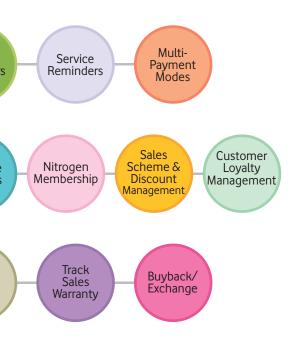

## **Dealer Benefits**

- Alerts on dashboard
- Centralized database of customer & vehicle
- Purchase order & sales warranty management
- Work offline & automatic sync schedulers
- Integrated accounting system
- Local item, supplier & purchase management
- Customer data analytics
- Better inventory management across multiple locations
- Automated sales and service reminders at regular intervals
- Claim management and disbursements

### **OEM Benefits**

- Linked system for franchiser and franchisees
- Real-time secondary sales information
- Well organized consumer data for SMS & E-Mail campaigns
- Common stationery for unified branding
- Organized warranty management
- Global item management
- Dealer-wise stock position to control ordering, sales analytics, target Vs. variance reports
- Region & dealer wise reports
- Complete vehicle-wise sales & service history
- HO dashboards
- Online and offline mode