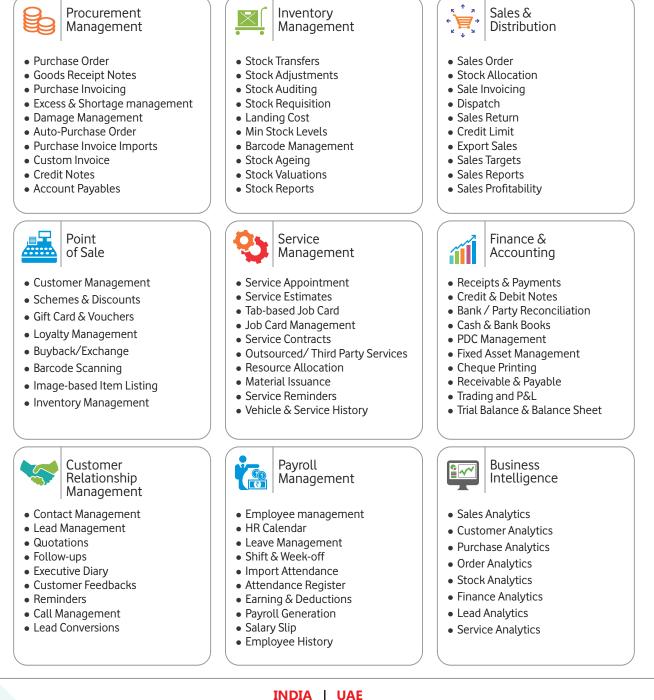

### For Distributors/Traders

Multi-Warehouse Management, Centralized Purchases, Order Processing & Approvals, Stock Allocation, Dispatches & Invoicing, Barcode Scanning, Dealer Targets, Credit Limit Management, Customer Receivables, Stock Reports.

## For Workshops

Service Contracts, Service Packages, Appointments, Third-party Services, Service Reminders, Resource Management, Service/Vehicle History, KPI Reports.

### For Franchise (DMS)

Linked System for Franchiser & Franchisees, Targets vs Variance, Auto Purchase Orders, Global Sales & Stock view, Centralized Pricing, Schemes, Warranty Claims & Settlements, Inter - Franchises Transaction, Online & Offline Mode, MIS Reporting